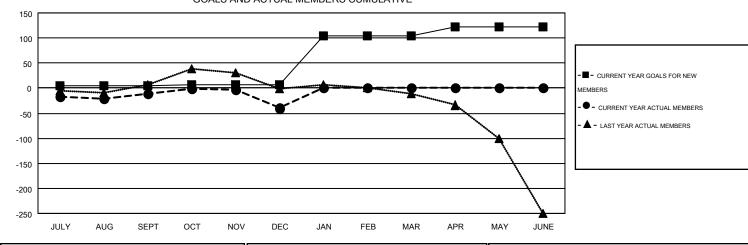

| Members               |                    |                                        |                    |                  |  |  |  |
|-----------------------|--------------------|----------------------------------------|--------------------|------------------|--|--|--|
| RESULTS FOR 2016-2017 |                    |                                        |                    |                  |  |  |  |
| QUARTER               | NEW MEMBER<br>GOAL | CHARTER AND<br>NEW<br>MEMBERS<br>ADDED | DROPPED<br>MEMBERS | NET<br>GAIN/LOSS |  |  |  |
| JULY/AUG/SEPT         | 4                  | 136                                    | 148                | -12              |  |  |  |
| OCT/NOV/DEC           | 2                  | 104                                    | 132                | -28              |  |  |  |
| JAN/FEB/MAR           | 98                 | 0                                      | 0                  | 0                |  |  |  |
| APR/MAY/JUNE          | 18                 | 0                                      | 0                  | 0                |  |  |  |

## GOALS AND ACTUAL MEMBERS CUMULATIVE

| DROPPED CLUBS: 0 |     |
|------------------|-----|
| DROPPED MEMBERS  |     |
| DECEASED         | 28  |
| CLUB CANCELLED   | 0   |
| OTHER            | 252 |
| TOTAL            | 280 |