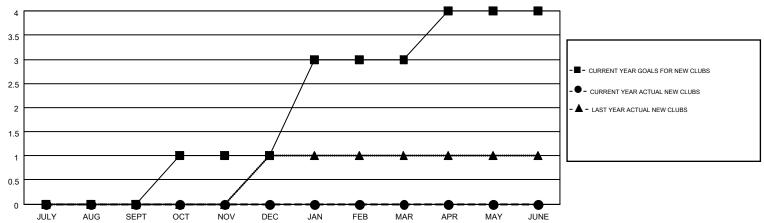

## MONTHLY MEMBERSHIP PROGRESS REPORT

Multiple District 21

Results as of: 12/31/2016 **LOCATION: ARIZONA** 

GMT CA 1

| Clubs                 |                  |           |                  |                  |  |  |  |
|-----------------------|------------------|-----------|------------------|------------------|--|--|--|
| RESULTS FOR 2016-2017 |                  |           |                  |                  |  |  |  |
| QUARTER               | NEW CLUB<br>GOAL | NEW CLUBS | DROPPED<br>CLUBS | NET<br>GAIN/LOSS |  |  |  |
| JULY/AUG/SEPT         | 0                | 0         | 0                | 0                |  |  |  |
| OCT/NOV/DEC           | 1                | 0         | 0                | 0                |  |  |  |
| JAN/FEB/MAR           | 2                | 0         | 0                | 0                |  |  |  |
| APR/MAY/JUNE          | 1                | 0         | 0                | 0                |  |  |  |

## GOALS AND ACTUAL NEW CLUBS CUMULATIVE